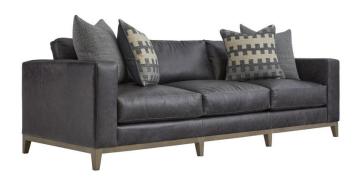

# Noel Leather Sofa

#### Item

7327LO

#### **Dimensions**

W: 101 in D: 40.25 in H: 34.25 in W: 256.54 cm D: 102.23 cm H: 87 cm SD: 25.75 in SH: 18.5 in AH: 27.5 in SD: 65.41 cm SH: 46.99 cm AH: 69.85 cm

BA: 87.5 in BA: 222.25 cm

## **Finishes**

Wood: 789 Portobello

## **Pillows**

- Back Pillows: (3) Fiber, Box-edge border with topstitch
- Throw Pillow 1: (2) TP23D 23" x 23" Blendown Knife-edge without welt
- Throw Pillow 2: (2) DP121F 21" x 21" Feather Blendown Knife-edge with welt