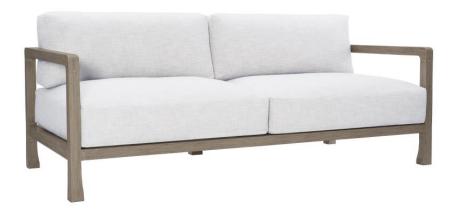

# Tanah Outdoor Sofa

## Item

O1207

#### **Finishes**

Wood: Weathered Teak

#### **Fabrics**

Body: 6031-000

#### **Features**

- · Teak frame in Weathered Teak finish
- Teak slat seat deck
- · Exteriors Plush seat cushions
- Loose, knife-edge fiber back pillows
- · Outdoor performance fabric
- Exterior grade wood & materials
- Protective cover available for an additional charge
- · Accent throw pillows available at an additional charge
- Recommended throw pillow size & quantity is (2) 20"x20"
- Specifications subject to change without notice