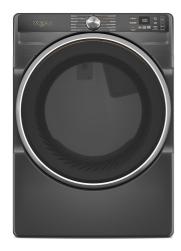

# Whirlpool® 7.4 cu. ft. Smart Front Load **ENERGY STAR® Electric Dryer with Steam Capabilities**

YWED6720RU

#### Available Finishes/Colours

YWED6720RW White

YWED6720RU Volcano Black

YWFD6720RR Other

# Compatibility

Connectivity

App; Remote Front Load Matching Access; Voice

Controlled; WiFi

**Specifications** 

Yes

Release wrinkles without rewashing using the Steam Refresh Cycle in this front load electric dryer. It has smart features so you can track progress remotely using the Whirlpool® App, and Al sensors that automatically adjust dry time, to prevent overdrying.