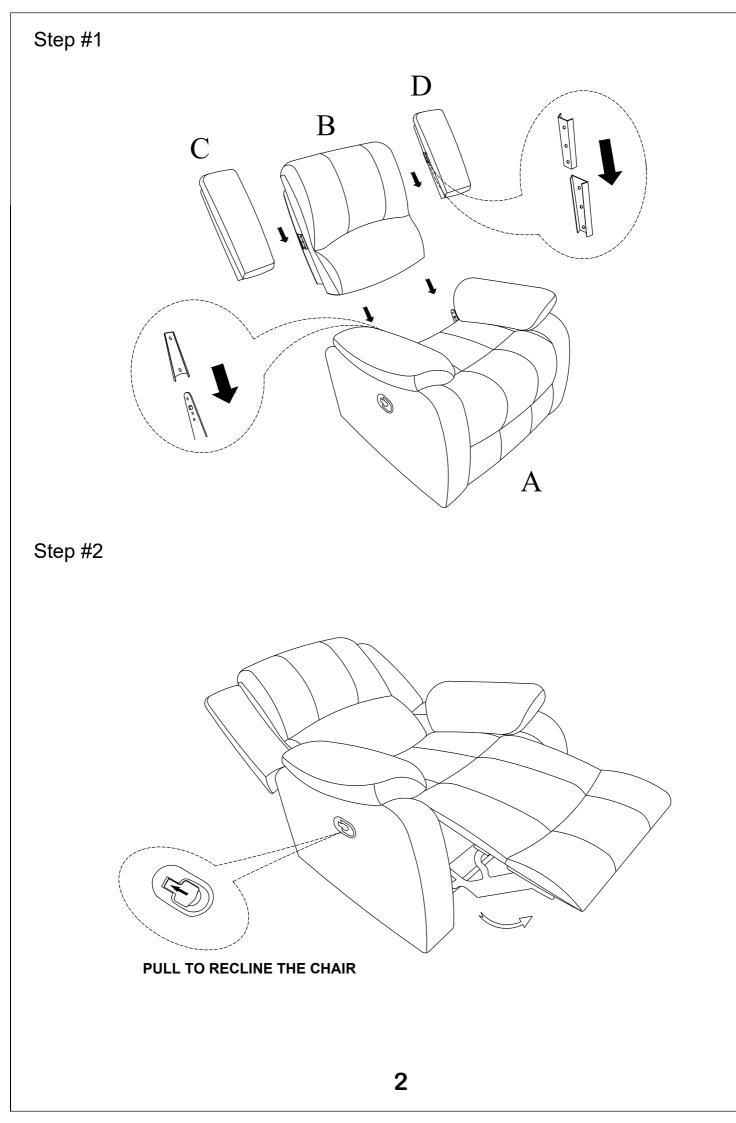

## Assembly Instruction ITEM N0.: 8526BR-1 Reclining Chair

Ears are stored at the bottom of sofa, please take out the legs and hardware for assembly.

Note: Do not use power tools for assembly. Power tools increase the risk of over tightening which lead to spliting or cracking the wood.

## **Component list**

| No | Drawing | Qty | Description |
|----|---------|-----|-------------|
| A  |         | 1   | SEAT        |
| В  |         | 1   | BACK REST   |
| С  |         | 1   | LSF EAR     |
| D  |         | 1   | RSF EAR     |
| 1  |         |     |             |