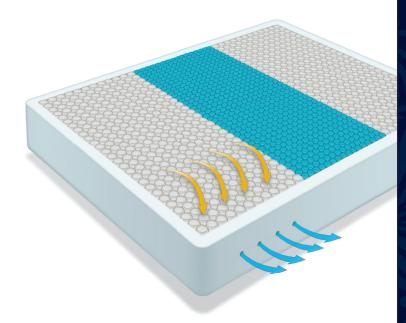

## **PASSIONS COLLECTION**

- ◆ 1250 Pocket Coil with Airflow Foam Surround Encasement
- Posturized Centre Third

#### COIL SYSTEM

POSTURIZED CENTRE SUPPORT
Provides increased support and proper
alignment of your spine

AIRFLOW SURROUND FOAM
Airflow Surround Foam Encasement for increased sleeping surface, a strong sitting edge and enhanced cooling