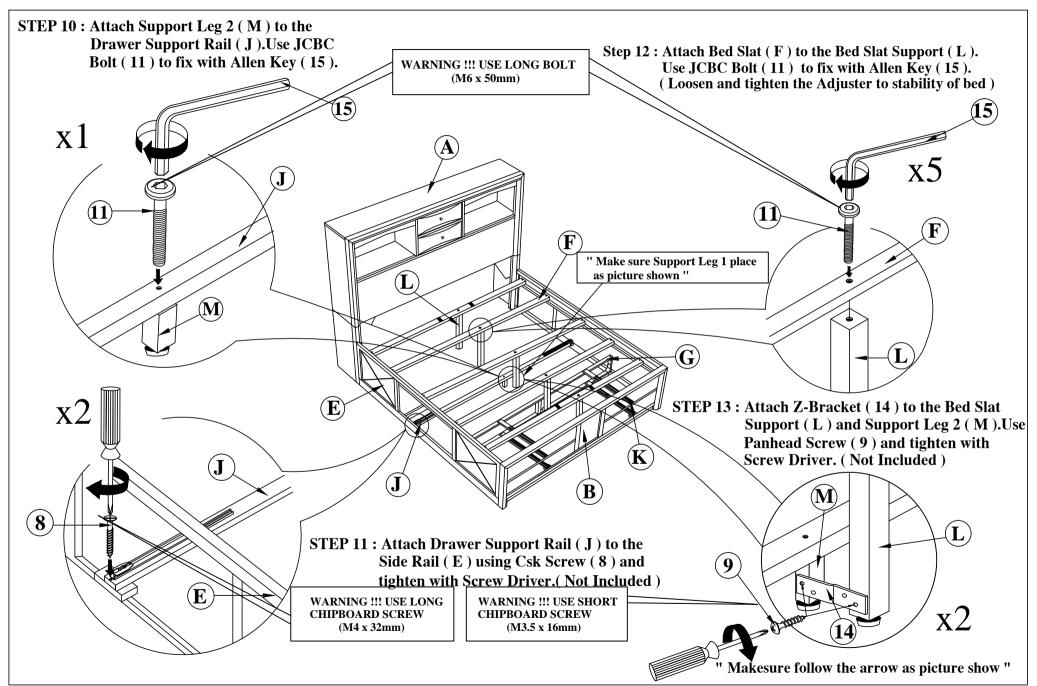

| (BOX 1) BOX OF HEADBOARD & FOOTBOARD |                                          |           |     | (BOX 2) BOX OF SIDERAIL |                                            |        | (BOX 2) HARDWARE LIST |    |                                                |      |         | (BOX 3 & 4)<br>BOX OF PART & HARDWARE |                                                                                     |                                        |     |                                                                                            |  |
|--------------------------------------|------------------------------------------|-----------|-----|-------------------------|--------------------------------------------|--------|-----------------------|----|------------------------------------------------|------|---------|---------------------------------------|-------------------------------------------------------------------------------------|----------------------------------------|-----|--------------------------------------------------------------------------------------------|--|
| NO                                   | ITEM                                     | CODE      | QTY | NO                      | ITEM                                       | CODE   | QTY                   | NO | ITEM                                           | CODE | QT<br>Y | NO                                    | ITEM                                                                                | CODE                                   | QTY |                                                                                            |  |
| A                                    | Headboard                                | КНВ       | 1   | Е                       | Side Rail (L/R)                            | QKR    | 2                     | 8  | FLAT HEAD<br>CHIPBOARD SCREW<br>m4 x 32mm RBW  | -    | 16      | P                                     | Drawer - 1                                                                          | QKFBDW1/QKF<br>BDW2/QKFBD<br>W/QKFBDW4 |     |                                                                                            |  |
| В                                    | Footboard                                | KFB       | 1   | F                       | Bed Slat                                   | KST    | 5                     | 9  | PAN HEAD<br>CHIPBOARD SCREW<br>m3.5 x 16mm BLK | -    | 32      | Q                                     | Drawer - 2                                                                          | QKLDW1                                 | 2   |                                                                                            |  |
| С                                    | Headboard Leg (L/R)                      | HBLL/HBRL | 2   | G                       | F/Board Drawer Frame                       | KFDWF  | 1                     | 10 | JCBC BOLT<br>M6 x 35MM BLK                     | -    | 15      | 16                                    | HANDLE                                                                              | HDS                                    | 8   |                                                                                            |  |
| D                                    | Triangle Support Panel<br>-9 x 200 x 200 | HBSPN     | 2   | Н                       | Concealed Panel                            | QKCPN  | 6                     | 11 | JCBC BOLT<br>M6 x 50MM BLK                     | -    | 6       | 17                                    | T/HEAD M. SCREW<br>HANDLE M4 x 48MM<br>BLK                                          | -                                      | 4   | HBDW1                                                                                      |  |
| HARD<br>NO                           | ( 1) WARE LIST ITEM FLAT HEAD            | CODE      | QTY | I                       | H/board Back Support<br>- 20 x 30 x 1560mm | KHBSR  | 1                     | 12 | SPRING WASHER 1/4" RBW                         | -    | 15      | 18                                    | T/HEAD M. SCREW<br>HANDLE M4 x 50MM                                                 | -                                      | 4   | HBDW2                                                                                      |  |
| 1                                    | CHIPBOARD SCREW m4 x 32mm RBW            | -         | 8   | J                       | Drawer Suppt. Rail - 1                     | KRDWSR | 1                     | 13 | FLAT WASHER<br>1/4" ID x 13mmOD BLK            | -    | 15      | (BOX<br>BOX O                         | F HEADBOARD & FOOT  ITEM  Headboard Drawer                                          | TBOARD CODE                            | QTY |                                                                                            |  |
| 2                                    | CHIPBOARD SCREW<br>m3.5 x 16mm BLK       | -         | 8   | K                       | Drawer Suppt. Rail - 2                     | FDWSR  | 4                     | 14 | Z-BRACKET                                      | -    | 1       | A1                                    | Headooald Drawer                                                                    | HBDW1<br>/HBDW2                        | 2   |                                                                                            |  |
| 3                                    | JCBC BOLT M6 x 35MM BLK  JCBC BOLT       | -         | 4   | L                       | Support Leg 1 - 30 x 30 x 518mm            | SPL1   | 5                     | 15 | ALLEN KEY m4 x<br>110mm BLK                    | -    | 1       | * I                                   | MARK!!!  PRAWER 1 (P) & 2 (Q)  RE IDENTICAL AND COULD BE SSED IN COMMON, REGARDLESS |                                        |     |                                                                                            |  |
| 4                                    | M6 x 50MM BLK  SPRING WASHER             | -         | 2   | M                       | Support Leg 2<br>- 30 x 30 x 95mm          | SPL2   | 1                     |    |                                                |      |         |                                       | LEFT OR RIGHT.                                                                      | .,                                     |     | FBDW2                                                                                      |  |
| 5                                    | 1/4" RBW                                 | -         | 6   | N                       | Support Leg 3<br>- 30 x 30 x 107mm         | SPL3   | 1                     |    |                                                |      |         |                                       |                                                                                     |                                        |     | FBDW1 / FBDW4                                                                              |  |
| 6                                    | 1/4" ID x 13mmOD BLK                     | -         | 6   | О                       | H/board Back Support<br>-lvl 18x45x1560    | KHBR   | 1                     |    |                                                |      |         |                                       |                                                                                     |                                        |     | E: DURING ASSEMBLY, DO NOT TIGHTEN NY HARDWARE UNTIL THE COMPLETE UNIT HAS BEEN ASSEMBLED. |  |
| 7                                    | ALLEN KEY m4 x<br>110mm BLK              | -         | 1   |                         |                                            |        |                       |    |                                                |      |         |                                       |                                                                                     |                                        |     |                                                                                            |  |