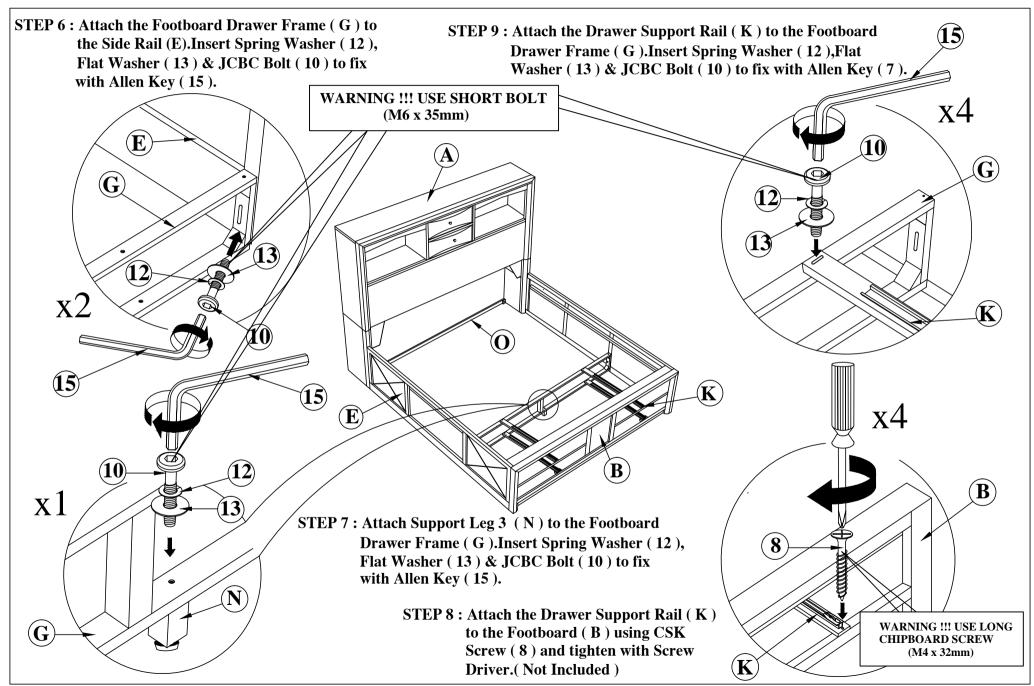

| (BOX 1) BOX OF HEADBOARD & FOOTBOARD |                                          |           |     | (BOX 2) BOX OF SIDERAIL |                                            |        | (BOX 2) HARDWARE LIST |    |                                                |      |         | (BOX 3 & 4)<br>BOX OF PART & HARDWARE |                                                                                     |                                        |     |                                                                                            |  |
|--------------------------------------|------------------------------------------|-----------|-----|-------------------------|--------------------------------------------|--------|-----------------------|----|------------------------------------------------|------|---------|---------------------------------------|-------------------------------------------------------------------------------------|----------------------------------------|-----|--------------------------------------------------------------------------------------------|--|
| NO                                   | ITEM                                     | CODE      | QTY | NO                      | ITEM                                       | CODE   | QTY                   | NO | ITEM                                           | CODE | QT<br>Y | NO                                    | ITEM                                                                                | CODE                                   | QTY |                                                                                            |  |
| A                                    | Headboard                                | КНВ       | 1   | Е                       | Side Rail (L/R)                            | QKR    | 2                     | 8  | FLAT HEAD<br>CHIPBOARD SCREW<br>m4 x 32mm RBW  | -    | 16      | P                                     | Drawer - 1                                                                          | QKFBDW1/QKF<br>BDW2/QKFBD<br>W/QKFBDW4 |     |                                                                                            |  |
| В                                    | Footboard                                | KFB       | 1   | F                       | Bed Slat                                   | KST    | 5                     | 9  | PAN HEAD<br>CHIPBOARD SCREW<br>m3.5 x 16mm BLK | -    | 32      | Q                                     | Drawer - 2                                                                          | QKLDW1                                 | 2   |                                                                                            |  |
| С                                    | Headboard Leg (L/R)                      | HBLL/HBRL | 2   | G                       | F/Board Drawer Frame                       | KFDWF  | 1                     | 10 | JCBC BOLT<br>M6 x 35MM BLK                     | -    | 15      | 16                                    | HANDLE                                                                              | HDS                                    | 8   |                                                                                            |  |
| D                                    | Triangle Support Panel<br>-9 x 200 x 200 | HBSPN     | 2   | Н                       | Concealed Panel                            | QKCPN  | 6                     | 11 | JCBC BOLT<br>M6 x 50MM BLK                     | -    | 6       | 17                                    | T/HEAD M. SCREW<br>HANDLE M4 x 48MM<br>BLK                                          | -                                      | 4   | HBDW1                                                                                      |  |
| HARD<br>NO                           | ( 1) WARE LIST ITEM FLAT HEAD            | CODE      | QTY | I                       | H/board Back Support<br>- 20 x 30 x 1560mm | KHBSR  | 1                     | 12 | SPRING WASHER 1/4" RBW                         | -    | 15      | 18                                    | T/HEAD M. SCREW<br>HANDLE M4 x 50MM                                                 | -                                      | 4   | HBDW2                                                                                      |  |
| 1                                    | CHIPBOARD SCREW m4 x 32mm RBW            | -         | 8   | J                       | Drawer Suppt. Rail - 1                     | KRDWSR | 1                     | 13 | FLAT WASHER<br>1/4" ID x 13mmOD BLK            | -    | 15      | (BOX<br>BOX O                         | F HEADBOARD & FOOT  ITEM  Headboard Drawer                                          | TBOARD CODE                            | QTY |                                                                                            |  |
| 2                                    | CHIPBOARD SCREW<br>m3.5 x 16mm BLK       | -         | 8   | K                       | Drawer Suppt. Rail - 2                     | FDWSR  | 4                     | 14 | Z-BRACKET                                      | -    | 1       | A1                                    | Headooald Drawer                                                                    | HBDW1<br>/HBDW2                        | 2   |                                                                                            |  |
| 3                                    | JCBC BOLT M6 x 35MM BLK  JCBC BOLT       | -         | 4   | L                       | Support Leg 1 - 30 x 30 x 518mm            | SPL1   | 5                     | 15 | ALLEN KEY m4 x<br>110mm BLK                    | -    | 1       | * I                                   | MARK!!!  PRAWER 1 (P) & 2 (Q)  RE IDENTICAL AND COULD BE SSED IN COMMON, REGARDLESS |                                        |     |                                                                                            |  |
| 4                                    | M6 x 50MM BLK  SPRING WASHER             | -         | 2   | M                       | Support Leg 2<br>- 30 x 30 x 95mm          | SPL2   | 1                     |    |                                                |      |         |                                       | LEFT OR RIGHT.                                                                      | .,                                     |     | FBDW2                                                                                      |  |
| 5                                    | 1/4" RBW                                 | -         | 6   | N                       | Support Leg 3<br>- 30 x 30 x 107mm         | SPL3   | 1                     |    |                                                |      |         |                                       |                                                                                     |                                        |     | FBDW1 / FBDW4                                                                              |  |
| 6                                    | 1/4" ID x 13mmOD BLK                     | -         | 6   | О                       | H/board Back Support<br>-lvl 18x45x1560    | KHBR   | 1                     |    |                                                |      |         |                                       |                                                                                     |                                        |     | E: DURING ASSEMBLY, DO NOT TIGHTEN NY HARDWARE UNTIL THE COMPLETE UNIT HAS BEEN ASSEMBLED. |  |
| 7                                    | ALLEN KEY m4 x<br>110mm BLK              | -         | 1   |                         |                                            |        |                       |    |                                                |      |         |                                       |                                                                                     |                                        |     |                                                                                            |  |