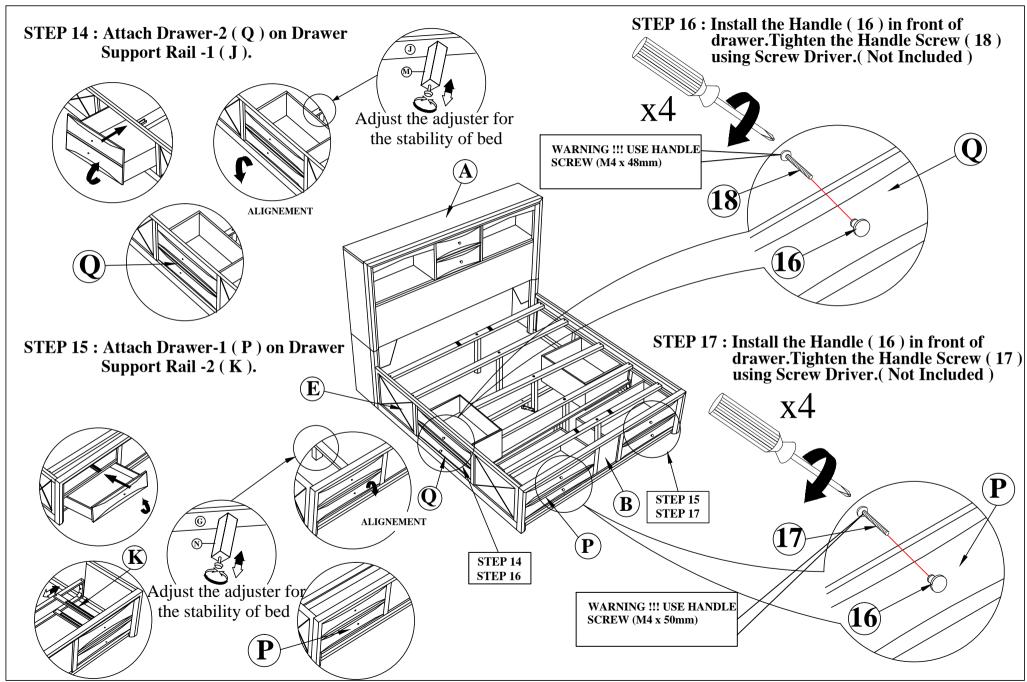

| (BOX 1) BOX OF HEADBOARD & FOOTBOARD |                                          |           |     | (BOX 2) BOX OF SIDERAIL |                                            |        | (BOX 2) HARDWARE LIST |    |                                                |      |         | (BOX 3 & 4)<br>BOX OF PART & HARDWARE |                                                                                     |                                        |     |                                                                                            |  |
|--------------------------------------|------------------------------------------|-----------|-----|-------------------------|--------------------------------------------|--------|-----------------------|----|------------------------------------------------|------|---------|---------------------------------------|-------------------------------------------------------------------------------------|----------------------------------------|-----|--------------------------------------------------------------------------------------------|--|
| NO                                   | ITEM                                     | CODE      | QTY | NO                      | ITEM                                       | CODE   | QTY                   | NO | ITEM                                           | CODE | QT<br>Y | NO                                    | ITEM                                                                                | CODE                                   | QTY |                                                                                            |  |
| A                                    | Headboard                                | КНВ       | 1   | Е                       | Side Rail (L/R)                            | QKR    | 2                     | 8  | FLAT HEAD<br>CHIPBOARD SCREW<br>m4 x 32mm RBW  | -    | 16      | P                                     | Drawer - 1                                                                          | QKFBDW1/QKF<br>BDW2/QKFBD<br>W/QKFBDW4 |     |                                                                                            |  |
| В                                    | Footboard                                | KFB       | 1   | F                       | Bed Slat                                   | KST    | 5                     | 9  | PAN HEAD<br>CHIPBOARD SCREW<br>m3.5 x 16mm BLK | -    | 32      | Q                                     | Drawer - 2                                                                          | QKLDW1                                 | 2   |                                                                                            |  |
| С                                    | Headboard Leg (L/R)                      | HBLL/HBRL | 2   | G                       | F/Board Drawer Frame                       | KFDWF  | 1                     | 10 | JCBC BOLT<br>M6 x 35MM BLK                     | -    | 15      | 16                                    | HANDLE                                                                              | HDS                                    | 8   |                                                                                            |  |
| D                                    | Triangle Support Panel<br>-9 x 200 x 200 | HBSPN     | 2   | Н                       | Concealed Panel                            | QKCPN  | 6                     | 11 | JCBC BOLT<br>M6 x 50MM BLK                     | -    | 6       | 17                                    | T/HEAD M. SCREW<br>HANDLE M4 x 48MM<br>BLK                                          | -                                      | 4   | HBDW1                                                                                      |  |
| HARD<br>NO                           | ( 1) WARE LIST ITEM FLAT HEAD            | CODE      | QTY | I                       | H/board Back Support<br>- 20 x 30 x 1560mm | KHBSR  | 1                     | 12 | SPRING WASHER 1/4" RBW                         | -    | 15      | 18                                    | T/HEAD M. SCREW<br>HANDLE M4 x 50MM                                                 | -                                      | 4   | HBDW2                                                                                      |  |
| 1                                    | CHIPBOARD SCREW m4 x 32mm RBW            | -         | 8   | J                       | Drawer Suppt. Rail - 1                     | KRDWSR | 1                     | 13 | FLAT WASHER<br>1/4" ID x 13mmOD BLK            | -    | 15      | (BOX<br>BOX O                         | F HEADBOARD & FOOT  ITEM  Headboard Drawer                                          | TBOARD CODE                            | QTY |                                                                                            |  |
| 2                                    | CHIPBOARD SCREW<br>m3.5 x 16mm BLK       | -         | 8   | K                       | Drawer Suppt. Rail - 2                     | FDWSR  | 4                     | 14 | Z-BRACKET                                      | -    | 1       | A1                                    | Headooald Drawer                                                                    | HBDW1<br>/HBDW2                        | 2   |                                                                                            |  |
| 3                                    | JCBC BOLT M6 x 35MM BLK  JCBC BOLT       | -         | 4   | L                       | Support Leg 1 - 30 x 30 x 518mm            | SPL1   | 5                     | 15 | ALLEN KEY m4 x<br>110mm BLK                    | -    | 1       | * I                                   | MARK!!!  PRAWER 1 (P) & 2 (Q)  RE IDENTICAL AND COULD BE SSED IN COMMON, REGARDLESS |                                        |     |                                                                                            |  |
| 4                                    | M6 x 50MM BLK  SPRING WASHER             | -         | 2   | M                       | Support Leg 2<br>- 30 x 30 x 95mm          | SPL2   | 1                     |    |                                                |      |         |                                       | LEFT OR RIGHT.                                                                      | .,                                     |     | FBDW2                                                                                      |  |
| 5                                    | 1/4" RBW                                 | -         | 6   | N                       | Support Leg 3<br>- 30 x 30 x 107mm         | SPL3   | 1                     |    |                                                |      |         |                                       |                                                                                     |                                        |     | FBDW1 / FBDW4                                                                              |  |
| 6                                    | 1/4" ID x 13mmOD BLK                     | -         | 6   | О                       | H/board Back Support<br>-lvl 18x45x1560    | KHBR   | 1                     |    |                                                |      |         |                                       |                                                                                     |                                        |     | E: DURING ASSEMBLY, DO NOT TIGHTEN NY HARDWARE UNTIL THE COMPLETE UNIT HAS BEEN ASSEMBLED. |  |
| 7                                    | ALLEN KEY m4 x<br>110mm BLK              | -         | 1   |                         |                                            |        |                       |    |                                                |      |         |                                       |                                                                                     |                                        |     |                                                                                            |  |