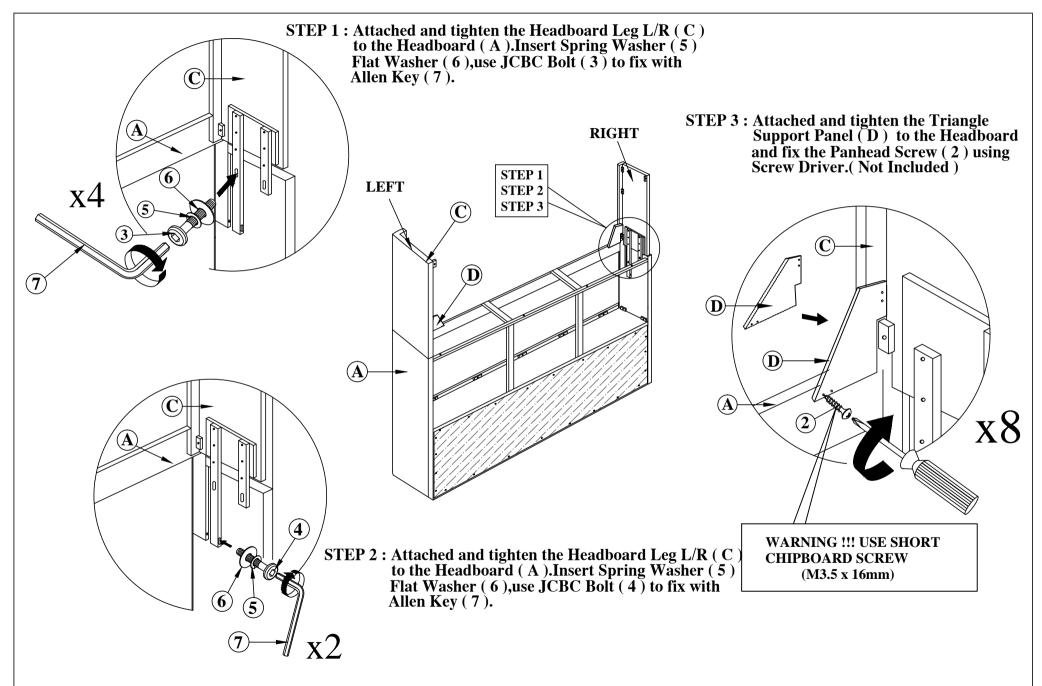

| (BOX 1) BOX OF HEADBOARD & FOOTBOARD |                                          |           |     | (BOX 2) BOX OF SIDERAIL |                                            |        | (BOX 2) HARDWARE LIST |    |                                                |      |         | (BOX 3 & 4)<br>BOX OF PART & HARDWARE |                                                                                     |                                        |     |                                                                                            |  |
|--------------------------------------|------------------------------------------|-----------|-----|-------------------------|--------------------------------------------|--------|-----------------------|----|------------------------------------------------|------|---------|---------------------------------------|-------------------------------------------------------------------------------------|----------------------------------------|-----|--------------------------------------------------------------------------------------------|--|
| NO                                   | ITEM                                     | CODE      | QTY | NO                      | ITEM                                       | CODE   | QTY                   | NO | ITEM                                           | CODE | QT<br>Y | NO                                    | ITEM                                                                                | CODE                                   | QTY |                                                                                            |  |
| A                                    | Headboard                                | КНВ       | 1   | Е                       | Side Rail (L/R)                            | QKR    | 2                     | 8  | FLAT HEAD<br>CHIPBOARD SCREW<br>m4 x 32mm RBW  | -    | 16      | P                                     | Drawer - 1                                                                          | QKFBDW1/QKF<br>BDW2/QKFBD<br>W/QKFBDW4 |     |                                                                                            |  |
| В                                    | Footboard                                | KFB       | 1   | F                       | Bed Slat                                   | KST    | 5                     | 9  | PAN HEAD<br>CHIPBOARD SCREW<br>m3.5 x 16mm BLK | -    | 32      | Q                                     | Drawer - 2                                                                          | QKLDW1                                 | 2   |                                                                                            |  |
| С                                    | Headboard Leg (L/R)                      | HBLL/HBRL | 2   | G                       | F/Board Drawer Frame                       | KFDWF  | 1                     | 10 | JCBC BOLT<br>M6 x 35MM BLK                     | -    | 15      | 16                                    | HANDLE                                                                              | HDS                                    | 8   |                                                                                            |  |
| D                                    | Triangle Support Panel<br>-9 x 200 x 200 | HBSPN     | 2   | Н                       | Concealed Panel                            | QKCPN  | 6                     | 11 | JCBC BOLT<br>M6 x 50MM BLK                     | -    | 6       | 17                                    | T/HEAD M. SCREW<br>HANDLE M4 x 48MM<br>BLK                                          | -                                      | 4   | HBDW1                                                                                      |  |
| HARD<br>NO                           | ( 1) WARE LIST ITEM FLAT HEAD            | CODE      | QTY | I                       | H/board Back Support<br>- 20 x 30 x 1560mm | KHBSR  | 1                     | 12 | SPRING WASHER 1/4" RBW                         | -    | 15      | 18                                    | T/HEAD M. SCREW<br>HANDLE M4 x 50MM                                                 | -                                      | 4   | HBDW2                                                                                      |  |
| 1                                    | CHIPBOARD SCREW m4 x 32mm RBW            | -         | 8   | J                       | Drawer Suppt. Rail - 1                     | KRDWSR | 1                     | 13 | FLAT WASHER<br>1/4" ID x 13mmOD BLK            | -    | 15      | (BOX<br>BOX O                         | F HEADBOARD & FOOT  ITEM  Headboard Drawer                                          | TBOARD CODE                            | QTY |                                                                                            |  |
| 2                                    | CHIPBOARD SCREW<br>m3.5 x 16mm BLK       | -         | 8   | K                       | Drawer Suppt. Rail - 2                     | FDWSR  | 4                     | 14 | Z-BRACKET                                      | -    | 1       | A1                                    | Headooald Drawer                                                                    | HBDW1<br>/HBDW2                        | 2   |                                                                                            |  |
| 3                                    | JCBC BOLT M6 x 35MM BLK  JCBC BOLT       | -         | 4   | L                       | Support Leg 1 - 30 x 30 x 518mm            | SPL1   | 5                     | 15 | ALLEN KEY m4 x<br>110mm BLK                    | -    | 1       | * I                                   | MARK!!!  PRAWER 1 (P) & 2 (Q)  RE IDENTICAL AND COULD BE SSED IN COMMON, REGARDLESS |                                        |     |                                                                                            |  |
| 4                                    | M6 x 50MM BLK  SPRING WASHER             | -         | 2   | M                       | Support Leg 2<br>- 30 x 30 x 95mm          | SPL2   | 1                     |    |                                                |      |         |                                       | LEFT OR RIGHT.                                                                      | .,                                     |     | FBDW2                                                                                      |  |
| 5                                    | 1/4" RBW                                 | -         | 6   | N                       | Support Leg 3<br>- 30 x 30 x 107mm         | SPL3   | 1                     |    |                                                |      |         |                                       |                                                                                     |                                        |     | FBDW1 / FBDW4                                                                              |  |
| 6                                    | 1/4" ID x 13mmOD BLK                     | -         | 6   | О                       | H/board Back Support<br>-lvl 18x45x1560    | KHBR   | 1                     |    |                                                |      |         |                                       |                                                                                     |                                        |     | E: DURING ASSEMBLY, DO NOT TIGHTEN NY HARDWARE UNTIL THE COMPLETE UNIT HAS BEEN ASSEMBLED. |  |
| 7                                    | ALLEN KEY m4 x<br>110mm BLK              | -         | 1   |                         |                                            |        |                       |    |                                                |      |         |                                       |                                                                                     |                                        |     |                                                                                            |  |