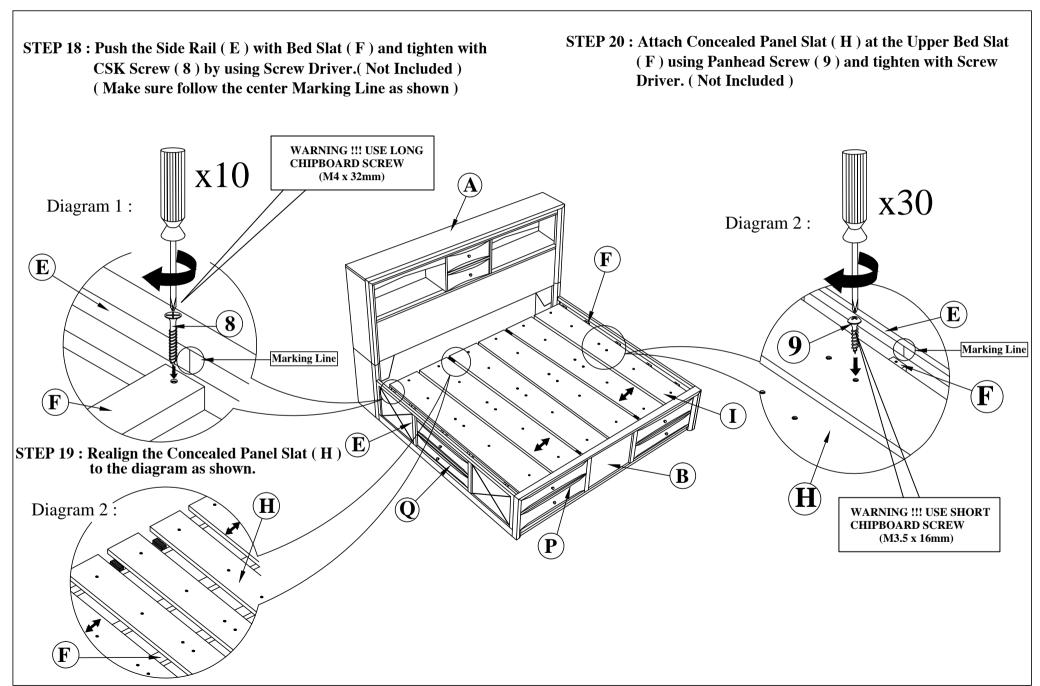

| (BOX 1) BOX OF HEADBOARD & FOOTBOARD |                                          |           |     | (BOX 2) BOX OF SIDERAIL |                                            |        | (BOX 2) HARDWARE LIST |    |                                                |      |         | (BOX 3 & 4)<br>BOX OF PART & HARDWARE |                                                                                     |                                        |     |                                                                                            |  |
|--------------------------------------|------------------------------------------|-----------|-----|-------------------------|--------------------------------------------|--------|-----------------------|----|------------------------------------------------|------|---------|---------------------------------------|-------------------------------------------------------------------------------------|----------------------------------------|-----|--------------------------------------------------------------------------------------------|--|
| NO                                   | ITEM                                     | CODE      | QTY | NO                      | ITEM                                       | CODE   | QTY                   | NO | ITEM                                           | CODE | QT<br>Y | NO                                    | ITEM                                                                                | CODE                                   | QTY |                                                                                            |  |
| A                                    | Headboard                                | КНВ       | 1   | Е                       | Side Rail (L/R)                            | QKR    | 2                     | 8  | FLAT HEAD<br>CHIPBOARD SCREW<br>m4 x 32mm RBW  | -    | 16      | P                                     | Drawer - 1                                                                          | QKFBDW1/QKF<br>BDW2/QKFBD<br>W/QKFBDW4 |     |                                                                                            |  |
| В                                    | Footboard                                | KFB       | 1   | F                       | Bed Slat                                   | KST    | 5                     | 9  | PAN HEAD<br>CHIPBOARD SCREW<br>m3.5 x 16mm BLK | -    | 32      | Q                                     | Drawer - 2                                                                          | QKLDW1                                 | 2   |                                                                                            |  |
| С                                    | Headboard Leg (L/R)                      | HBLL/HBRL | 2   | G                       | F/Board Drawer Frame                       | KFDWF  | 1                     | 10 | JCBC BOLT<br>M6 x 35MM BLK                     | -    | 15      | 16                                    | HANDLE                                                                              | HDS                                    | 8   |                                                                                            |  |
| D                                    | Triangle Support Panel<br>-9 x 200 x 200 | HBSPN     | 2   | Н                       | Concealed Panel                            | QKCPN  | 6                     | 11 | JCBC BOLT<br>M6 x 50MM BLK                     | -    | 6       | 17                                    | T/HEAD M. SCREW<br>HANDLE M4 x 48MM<br>BLK                                          | -                                      | 4   | HBDW1                                                                                      |  |
| HARD<br>NO                           | ( 1) WARE LIST ITEM FLAT HEAD            | CODE      | QTY | I                       | H/board Back Support<br>- 20 x 30 x 1560mm | KHBSR  | 1                     | 12 | SPRING WASHER 1/4" RBW                         | -    | 15      | 18                                    | T/HEAD M. SCREW<br>HANDLE M4 x 50MM                                                 | -                                      | 4   | HBDW2                                                                                      |  |
| 1                                    | CHIPBOARD SCREW m4 x 32mm RBW            | -         | 8   | J                       | Drawer Suppt. Rail - 1                     | KRDWSR | 1                     | 13 | FLAT WASHER<br>1/4" ID x 13mmOD BLK            | -    | 15      | (BOX<br>BOX O                         | F HEADBOARD & FOOT  ITEM  Headboard Drawer                                          | TBOARD CODE                            | QTY |                                                                                            |  |
| 2                                    | CHIPBOARD SCREW<br>m3.5 x 16mm BLK       | -         | 8   | K                       | Drawer Suppt. Rail - 2                     | FDWSR  | 4                     | 14 | Z-BRACKET                                      | -    | 1       | A1                                    | Headooald Drawer                                                                    | HBDW1<br>/HBDW2                        | 2   |                                                                                            |  |
| 3                                    | JCBC BOLT M6 x 35MM BLK  JCBC BOLT       | -         | 4   | L                       | Support Leg 1 - 30 x 30 x 518mm            | SPL1   | 5                     | 15 | ALLEN KEY m4 x<br>110mm BLK                    | -    | 1       | * I                                   | MARK!!!  PRAWER 1 (P) & 2 (Q)  RE IDENTICAL AND COULD BE SSED IN COMMON, REGARDLESS |                                        |     |                                                                                            |  |
| 4                                    | M6 x 50MM BLK  SPRING WASHER             | -         | 2   | M                       | Support Leg 2<br>- 30 x 30 x 95mm          | SPL2   | 1                     |    |                                                |      |         |                                       | LEFT OR RIGHT.                                                                      | .,                                     |     | FBDW2                                                                                      |  |
| 5                                    | 1/4" RBW                                 | -         | 6   | N                       | Support Leg 3<br>- 30 x 30 x 107mm         | SPL3   | 1                     |    |                                                |      |         |                                       |                                                                                     |                                        |     | FBDW1 / FBDW4                                                                              |  |
| 6                                    | 1/4" ID x 13mmOD BLK                     | -         | 6   | О                       | H/board Back Support<br>-lvl 18x45x1560    | KHBR   | 1                     |    |                                                |      |         |                                       |                                                                                     |                                        |     | E: DURING ASSEMBLY, DO NOT TIGHTEN NY HARDWARE UNTIL THE COMPLETE UNIT HAS BEEN ASSEMBLED. |  |
| 7                                    | ALLEN KEY m4 x<br>110mm BLK              | -         | 1   |                         |                                            |        |                       |    |                                                |      |         |                                       |                                                                                     |                                        |     |                                                                                            |  |