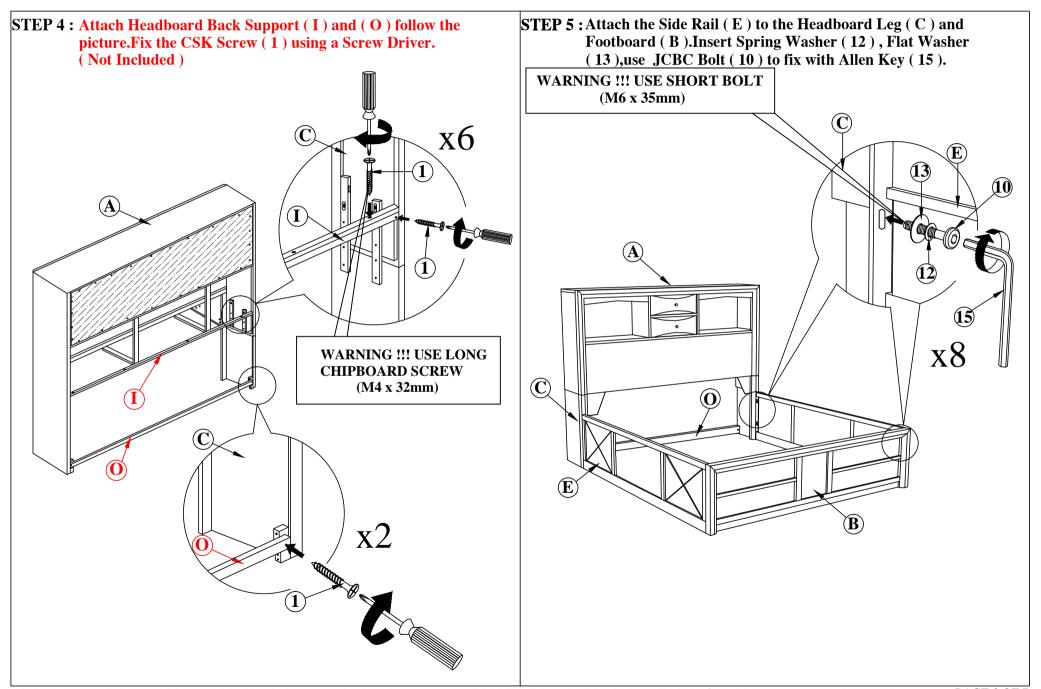

| (BOX 1) BOX OF HEADBOARD & FOOTBOARD |                                          |           |     | (BOX 2) BOX OF SIDERAIL |                                            |        | (BOX 2) HARDWARE LIST |    |                                                |      |         | (BOX 3 & 4)<br>BOX OF PART & HARDWARE |                                                                                     |                                        |     |                                                                                            |  |
|--------------------------------------|------------------------------------------|-----------|-----|-------------------------|--------------------------------------------|--------|-----------------------|----|------------------------------------------------|------|---------|---------------------------------------|-------------------------------------------------------------------------------------|----------------------------------------|-----|--------------------------------------------------------------------------------------------|--|
| NO                                   | ITEM                                     | CODE      | QTY | NO                      | ITEM                                       | CODE   | QTY                   | NO | ITEM                                           | CODE | QT<br>Y | NO                                    | ITEM                                                                                | CODE                                   | QTY |                                                                                            |  |
| A                                    | Headboard                                | КНВ       | 1   | Е                       | Side Rail (L/R)                            | QKR    | 2                     | 8  | FLAT HEAD<br>CHIPBOARD SCREW<br>m4 x 32mm RBW  | -    | 16      | P                                     | Drawer - 1                                                                          | QKFBDW1/QKF<br>BDW2/QKFBD<br>W/QKFBDW4 |     |                                                                                            |  |
| В                                    | Footboard                                | KFB       | 1   | F                       | Bed Slat                                   | KST    | 5                     | 9  | PAN HEAD<br>CHIPBOARD SCREW<br>m3.5 x 16mm BLK | -    | 32      | Q                                     | Drawer - 2                                                                          | QKLDW1                                 | 2   |                                                                                            |  |
| С                                    | Headboard Leg (L/R)                      | HBLL/HBRL | 2   | G                       | F/Board Drawer Frame                       | KFDWF  | 1                     | 10 | JCBC BOLT<br>M6 x 35MM BLK                     | -    | 15      | 16                                    | HANDLE                                                                              | HDS                                    | 8   |                                                                                            |  |
| D                                    | Triangle Support Panel<br>-9 x 200 x 200 | HBSPN     | 2   | Н                       | Concealed Panel                            | QKCPN  | 6                     | 11 | JCBC BOLT<br>M6 x 50MM BLK                     | -    | 6       | 17                                    | T/HEAD M. SCREW<br>HANDLE M4 x 48MM<br>BLK                                          | -                                      | 4   | HBDW1                                                                                      |  |
| HARD<br>NO                           | ( 1) WARE LIST ITEM FLAT HEAD            | CODE      | QTY | I                       | H/board Back Support<br>- 20 x 30 x 1560mm | KHBSR  | 1                     | 12 | SPRING WASHER 1/4" RBW                         | -    | 15      | 18                                    | T/HEAD M. SCREW<br>HANDLE M4 x 50MM                                                 | -                                      | 4   | HBDW2                                                                                      |  |
| 1                                    | CHIPBOARD SCREW m4 x 32mm RBW            | -         | 8   | J                       | Drawer Suppt. Rail - 1                     | KRDWSR | 1                     | 13 | FLAT WASHER<br>1/4" ID x 13mmOD BLK            | -    | 15      | (BOX<br>BOX O                         | F HEADBOARD & FOOT  ITEM  Headboard Drawer                                          | TBOARD CODE                            | QTY |                                                                                            |  |
| 2                                    | CHIPBOARD SCREW<br>m3.5 x 16mm BLK       | -         | 8   | K                       | Drawer Suppt. Rail - 2                     | FDWSR  | 4                     | 14 | Z-BRACKET                                      | -    | 1       | A1                                    | Headooald Drawer                                                                    | HBDW1<br>/HBDW2                        | 2   |                                                                                            |  |
| 3                                    | JCBC BOLT M6 x 35MM BLK  JCBC BOLT       | -         | 4   | L                       | Support Leg 1 - 30 x 30 x 518mm            | SPL1   | 5                     | 15 | ALLEN KEY m4 x<br>110mm BLK                    | -    | 1       | * I                                   | MARK!!!  PRAWER 1 (P) & 2 (Q)  RE IDENTICAL AND COULD BE SSED IN COMMON, REGARDLESS |                                        |     |                                                                                            |  |
| 4                                    | M6 x 50MM BLK  SPRING WASHER             | -         | 2   | M                       | Support Leg 2<br>- 30 x 30 x 95mm          | SPL2   | 1                     |    |                                                |      |         |                                       | LEFT OR RIGHT.                                                                      | .,                                     |     | FBDW2                                                                                      |  |
| 5                                    | 1/4" RBW                                 | -         | 6   | N                       | Support Leg 3<br>- 30 x 30 x 107mm         | SPL3   | 1                     |    |                                                |      |         |                                       |                                                                                     |                                        |     | FBDW1 / FBDW4                                                                              |  |
| 6                                    | 1/4" ID x 13mmOD BLK                     | -         | 6   | О                       | H/board Back Support<br>-lvl 18x45x1560    | KHBR   | 1                     |    |                                                |      |         |                                       |                                                                                     |                                        |     | E: DURING ASSEMBLY, DO NOT TIGHTEN NY HARDWARE UNTIL THE COMPLETE UNIT HAS BEEN ASSEMBLED. |  |
| 7                                    | ALLEN KEY m4 x<br>110mm BLK              | -         | 1   |                         |                                            |        |                       |    |                                                |      |         |                                       |                                                                                     |                                        |     |                                                                                            |  |