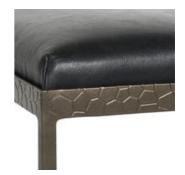

## **Features**

Upholstered seat using genuine topgrain leather.

Frame is expertly crafted with hammered iron and finished in a dark bronze color with a subtle textural pattern.

Leather is a natural product. Both texture and color will vary slightly from hide to hide. Fine leather will lighten and soften with age and wear.