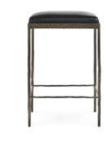

## **Features**

Upholstered seat using genuine topgrain leather.

Frame is expertly crafted with hammered iron and finished in a dark bronze color with a subtle textural pattern.

Leather is a natural product. Both texture and color will vary slightly from hide to hide. Fine leather will lighten and soften with age and wear.

Bottom iron side bars add extra support for seating. This is a single person seat.

Non-toxic finishes used and this product is lead free.

Floor protectors under the legs to protect surfaces.

Made for kitchen island and other countertop seating.