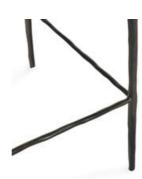

Bottom iron side bars add extra support for seating. This is a single person seat.

Non-toxic finishes used and this product is lead free.

Floor protectors under the legs to protect surfaces.

Made for kitchen island and other countertop seating.