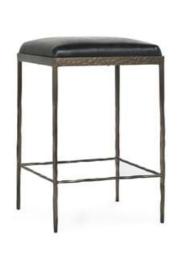

## Bose Leather 26" Counter Stool

## PRODUCT DETAILS

**Specifications** 

SKU: 53002008 Collection: Bose

Materials: Top Grain Leather, Embossed Hammered Iron

**Dimensions:** 16.00 W X 16.00 D X 26.00 H

Colors: Onyx Black
Product Weight: 22
Product Cubic Feet: 7.1

## **Features**

Upholstered seat using genuine topgrain leather.

Frame is expertly crafted with hammered iron and finished in a dark bronze color with a subtle textural pattern.

Leather is a natural product. Both texture and color will vary slightly from hide to hide. Fine leather will lighten and soften with age and wear.

Bottom iron side bars add extra support for seating. This is a single person seat.

Non-toxic finishes used and this product is lead free.

Floor protectors under the legs to protect surfaces.

Made for kitchen island and other countertop seating.