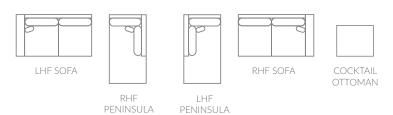

## **Full Collection**

As an inherent quality of a hand-crafted product, all dimensions are approximate

| item             |         |      |      |      |       |       |       |
|------------------|---------|------|------|------|-------|-------|-------|
| Ihf sofa         | 1804-65 | L71" | D37" | H37" | AH33" | SH19" | SD22" |
| rhf peninsula    | 1804-60 | L37" | D79" | H37" |       | SH19" | SD22" |
| rhf sofa         | 1804-64 | L71" | D37" | H37" | AH33" | SH19" | SD22" |
| Ihf peninsula    | 1804-61 | L37" | D79" | H37" |       | SH19" | SD22" |
| cocktail ottoman | 1804-16 | 134" | D34" | H17" |       |       |       |