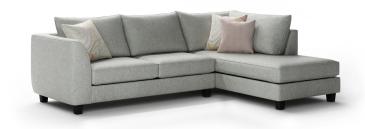

## **Jasper**

This sectional has wide curved arms for ultimate comfort. Loose back pillows and optional contrast piping give it a modern twist. Eco-friendly construction. Certified sustainable, kiln-dried wood frame. Soybased polyfoam with fibre wrap. Sinuous wire spring system. Benchmade in Canada.