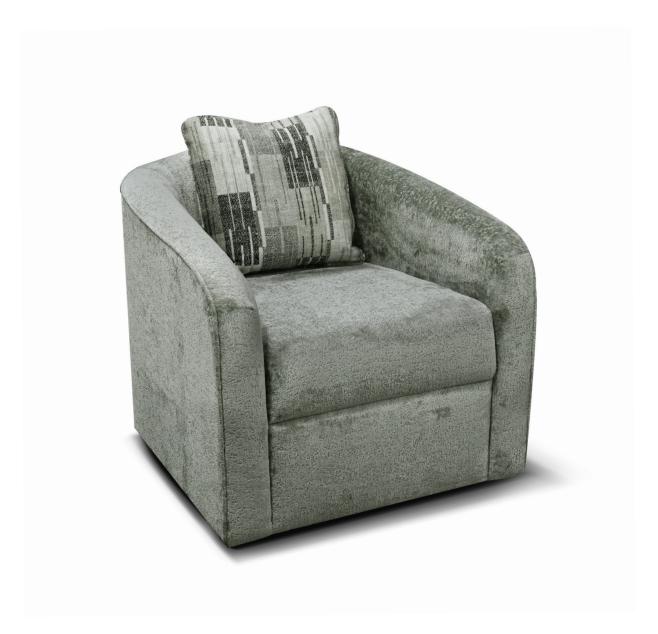

## **V2B00 SERIES**

| <u>Dimensions</u> |              | O.A    | O.A   | O.A    | SEAT   | SEAT  | SEAT   |
|-------------------|--------------|--------|-------|--------|--------|-------|--------|
|                   |              | LENGTH | DEPTH | HEIGHT | LENGTH | DEPTH | HEIGHT |
| V2B0069           | Swivel Chair | 31"    | 34"   | 29"    | 22"    | 25"   | 19"    |

## **Features**

Cushions/Back Webbing
Cushions/Back/Attached Block foam

Cushions/Seat Block foam with polyester fiber cap

Legs/Plastic Glide, Integral part of frame

Options/Available • CK - Coil Cushion

(Additional Charge) ● **DP** - Feather Blend Pillow Pillows/Contrasting Standard (One ea - 20" x 20")

Pillows/Fabric Types Available Bodies & Accents

**Seat Construction** Sinuous Wire with Frame Coil

Seating/Tight Standard
Welt/Matching Standard