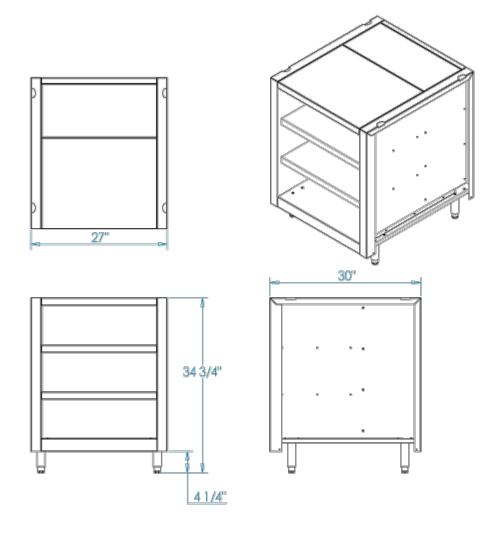

## **Product Features**

- · Stainless steel leveling legs for easy installation
- Fully-assembled and ready to install
- Built with pride in Kalamazoo, Michigan

## **Product Options**

- Stainless steel toe kicks available (K-KCK-27)
- All products crafted from highly durable 304 stainless steel
- Marine-grade stainless steel available as an option for clients who prefer additional corrosion resistance. Increases standard lead times by 2 weeks. Learn more here.