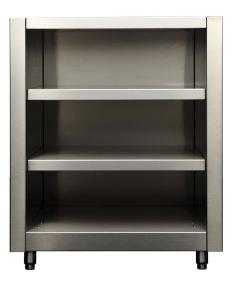

Sleek, stylish, and more than a match for Mother Nature, our cabinets are formed, welded and finished by master craftspeople from heavy-gauge stainless steel

## **Product Features**

- · Stainless steel leveling legs for easy installation
- Fully-assembled and ready to install
- Built with pride in Kalamazoo, Michigan