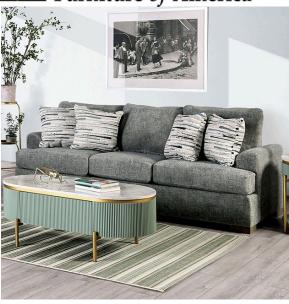

## LEYTONSTONE

SOFA | SM1208-SF

## DETAILS:

Bring comfort and an urban feel to your home with this contemporary sofa and loveseat set. Featuring a smoky gray or cream 100% polyester fabric, the neutral color palette works in a multitude of spaces to create a warm and inviting appearance. Back pillows are fiber-filled and reversible, making it easy to fluff them back up. Underneath, solid wooden frame with spring and webbed suspensions help create a piece that's comfy and easy to sink into.

Transitional Fabric, Foam, Solid Wood, Others Spring Seat & Webbing Back Suspension

Kiln-Dried Wooden Frame Flared Arms Gray T Seat Cushion Reversible Back Pillows & Accent Pillows w/ Fiber Fill 100% Polyster Body Fabric Gray Oak Bracket Fee