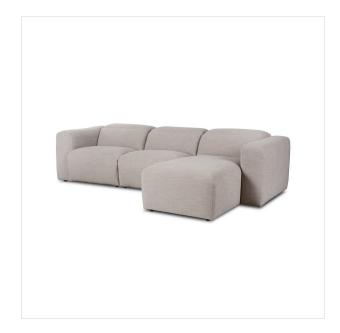

# Radley Power Recliner 3-Piece Sectional W/ Chaise

Laken Stone • 238969-003

### Overview

A modern take on the classic recliner. Customize your comfort level with the push of hidden buttons with pieces in our Power Motion collection. Sectional features wide arms with a medium to supportive sit and seat height. Zero-clearance design means the sectional can be placed up against a wall. Includes 9'5" power cord. There is a six-motor maximum per power outlet. Each motor comes with a two-year warranty.

#### **Overall Dimensions**

124.00"w x 72.75"d x 30.00"h