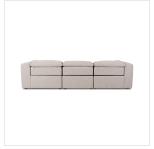

# Radley Power Recliner 3-Piece Sectional W/ Chaise

Laken Stone • 238969-003

### Overview

A modern take on the classic recliner. Customize your comfort level with the push of hidden buttons with pieces in our Power Motion collection. Sectional features wide arms with a medium to supportive sit and seat height. Zero-clearance design means the sectional can be placed up against a wall. Includes 9'5" power cord. There is a six-motor maximum per power outlet. Each motor comes with a two-year warranty.

#### **Overall Dimensions**

124.00"w x 72.75"d x 30.00"h