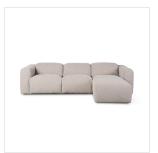

# Radley Power Recliner 3-Piece Sectional W/ Chaise

Laken Stone • 238969-003

### Overview

A modern take on the classic recliner. Customize your comfort level with the push of hidden buttons with pieces in our Power Motion collection. Sectional features wide arms with a medium to supportive sit and seat height. Zero-clearance design means the sectional can be placed up against a wall. Includes 9'5" power cord. There is a six-motor maximum per power outlet. Each motor comes with a two-year warranty.

#### **Overall Dimensions**

124.00"w x 72.75"d x 30.00"h