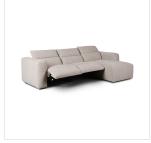

# Radley Power Recliner 3-Piece Sectional W/ Chaise

Laken Stone • 238969-003

### Overview

A modern take on the classic recliner. Customize your comfort level with the push of hidden buttons with pieces in our Power Motion collection. Sectional features wide arms with a medium to supportive sit and seat height. Zero-clearance design means the sectional can be placed up against a wall. Includes 9'5" power cord. There is a six-motor maximum per power outlet. Each motor comes with a two-year warranty.

#### Colors

Laken Stone