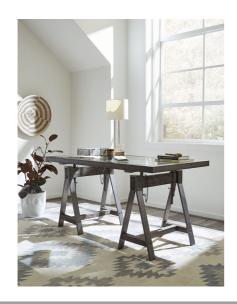

## **Medici Adjustable Desk** EA1211

\$0.00

Medici adjustable desk

## **Product Description**

Medici adjustable desk

| Weight           | 152.0000                                                                                                                                                                                                                                                                                                                                                |
|------------------|---------------------------------------------------------------------------------------------------------------------------------------------------------------------------------------------------------------------------------------------------------------------------------------------------------------------------------------------------------|
| Height           | 31-37                                                                                                                                                                                                                                                                                                                                                   |
| Width            | 60                                                                                                                                                                                                                                                                                                                                                      |
| Depth            | 30                                                                                                                                                                                                                                                                                                                                                      |
| Cube             | 10                                                                                                                                                                                                                                                                                                                                                      |
| Recommended Care | GLASS: Clean with a slightly damp cloth and dry immediately with a lint-free cloth. Use only mild detergents and cleaning solutions which are recommended for cleaning glass. Use coasters and placemats to prevent marking on the surface of your product.                                                                                             |
|                  | METAL: Dust frequently with a clean, damp, lint-free cloth soaked in mild soap and water Avoid the use of chemical and abrasive cleaners, as they can damage the finish.                                                                                                                                                                                |
|                  | Iron or steel frames will rust if the finish is scratched or if your furniture is exposed to excessive humidity, particularly in coastal areas.                                                                                                                                                                                                         |
|                  | SOLID WOOD: Dust frequently with a clean, damp, lint-free cloth. Frequent dusting will remove abrasive build-up which can damage a finish over time. Occasionally use a light application of a high-quality furniture polish to enhance the beauty of the finish. Avoid using oily polishes or waxes. Avoid exposing your furniture to strong sunlight. |