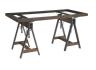

## **Medici Adjustable Desk** EA1211

\$0.00

Medici adjustable desk

## **Product Description**

Medici adjustable desk

| Weight           | 152.0000                                                                                                                                                                                                                                                                                                                                                |
|------------------|---------------------------------------------------------------------------------------------------------------------------------------------------------------------------------------------------------------------------------------------------------------------------------------------------------------------------------------------------------|
| Height           | 31-37                                                                                                                                                                                                                                                                                                                                                   |
| Width            | 60                                                                                                                                                                                                                                                                                                                                                      |
| Depth            | 30                                                                                                                                                                                                                                                                                                                                                      |
| Cube             | 10                                                                                                                                                                                                                                                                                                                                                      |
| Recommended Care | GLASS: Clean with a slightly damp cloth and dry immediately with a lint-free cloth. Use only mild detergents and cleaning solutions which are recommended for cleaning glass. Use coasters and placemats to prevent marking on the surface of your product.                                                                                             |
|                  | METAL: Dust frequently with a clean, damp, lint-free cloth soaked in mild soap and water Avoid the use of chemical and abrasive cleaners, as they can damage the finish.                                                                                                                                                                                |
|                  | Iron or steel frames will rust if the finish is scratched or if your furniture is exposed to excessive humidity, particularly in coastal areas.                                                                                                                                                                                                         |
|                  | SOLID WOOD: Dust frequently with a clean, damp, lint-free cloth. Frequent dusting will remove abrasive build-up which can damage a finish over time. Occasionally use a light application of a high-quality furniture polish to enhance the beauty of the finish. Avoid using oily polishes or waxes. Avoid exposing your furniture to strong sunlight. |