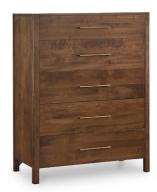

## **Bassett**

Height 51.25 Width 40 Depth 20

#### Dimensions

 Height
 51.25

 Width
 40.0

 Depth
 20.0

 Weight
 246.0

## Functionality

Dust Dividers Between Drawers Bottom Drawer

Leveling Feet

## Measurements

Derived: Drawer (Bottom, Middle, Top, etc.)

Width, Height, and Depth values

Bottom Center: W:34.75 D:16 H:6.5 Middle Center: W:34.75 D:16 H:6.5 Top Center: W:34.75 D:16 H:5

Hardware Center Post To Post

# Parkway Chest

Custom Made: Delivers in 4-6 Weeks