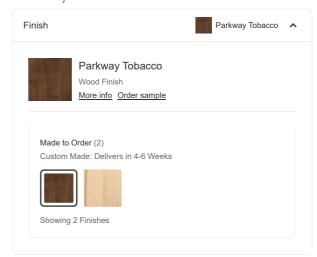

## Materials & Origin

Materials Metal

Wood

10.0

Hardware Finish Brass

Country Of Origin Artisan crafted in the USA with American and

imported materials

# Parkway Chest

Custom Made: Delivers in 4-6 Weeks