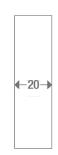

## CENTURY

1 SELECT SCREEN HEIGHT

88-5006 6' High Upholstered Screen

88-5007 7' High Upholstered Screen

88-5008 8' High Upholstered Screen

2 SELECT PANEL WIDTH

16" Wide Panel

20" Wide Panel