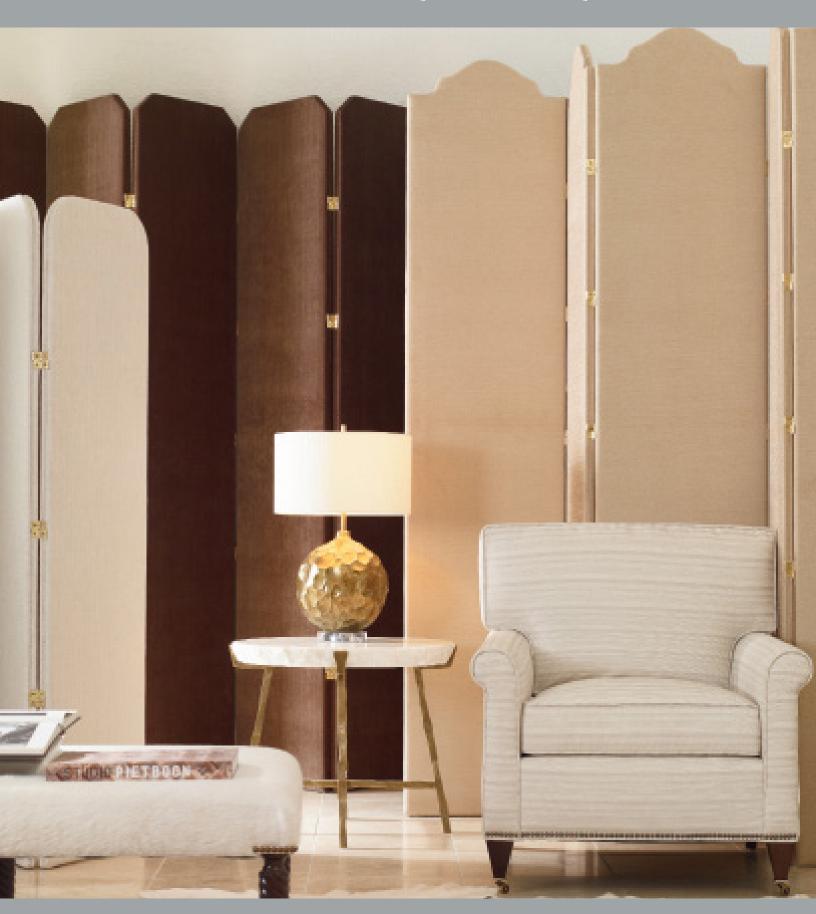

## CUSTOM SCREEN SERIES

CENTURY

## CENTURY

1 SELECT SCREEN HEIGHT

88-5006 6' High Upholstered Screen

88-5007 7' High Upholstered Screen

88-5008 8' High Upholstered Screen

2 SELECT PANEL WIDTH

16" Wide Panel

20" Wide Panel

- 3 SELECT NUMBER OF PANELS Select the number of panels desired in your screen. Please refer to Century Upholstery Price List for other options.
- 4 SELECT TOP STYLE

SQ Square

AS Asian

EN English

TU Turkish

RO Round

PI Picket

5 ADD CUSTOM OPTIONS Please refer to Century Upholstery Price List for other options.

Ribbon Bulletin Board Treatment + Upcharge

Nailhead Treatment + Upcharge