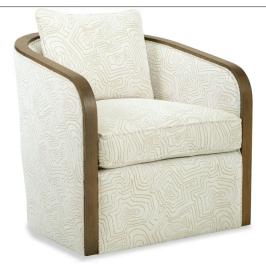

## CraftMaster

www.cmfurniture.com

| SKU:          | P039410BDSC                                                                                                                                                                                                                                                                                                                                                             |
|---------------|-------------------------------------------------------------------------------------------------------------------------------------------------------------------------------------------------------------------------------------------------------------------------------------------------------------------------------------------------------------------------|
| Availability: |                                                                                                                                                                                                                                                                                                                                                                         |
|               | Chairs, Accent Chairs                                                                                                                                                                                                                                                                                                                                                   |
| Category:     | Living Room                                                                                                                                                                                                                                                                                                                                                             |
| Width:        | 32" (81.3 cm)                                                                                                                                                                                                                                                                                                                                                           |
| Depth:        | 36" (91.4 cm)                                                                                                                                                                                                                                                                                                                                                           |
| Height:       | 36" (91.4 cm)                                                                                                                                                                                                                                                                                                                                                           |
| Weight:       | 75 lb (33.8 kg)                                                                                                                                                                                                                                                                                                                                                         |
| Arm Height:   | 27" (68.6 cm)                                                                                                                                                                                                                                                                                                                                                           |
| Seat Width:   | 26" (66 cm)                                                                                                                                                                                                                                                                                                                                                             |
| Seat Depth:   | 20" (50.8 cm)                                                                                                                                                                                                                                                                                                                                                           |
| Seat Height:  | 21" (53.3 cm)                                                                                                                                                                                                                                                                                                                                                           |
| Motion Type:  | Swivel                                                                                                                                                                                                                                                                                                                                                                  |
| Material:     | Fabric                                                                                                                                                                                                                                                                                                                                                                  |
| Style:        | Transitional                                                                                                                                                                                                                                                                                                                                                            |
| Brand:        | Paula Deen by Craftmaster                                                                                                                                                                                                                                                                                                                                               |
| Product       | A modern swivel chair is a versatile,                                                                                                                                                                                                                                                                                                                                   |
|               | functional piece in any space, but this<br>one with stunning wood trim detailing is<br>on a whole other level. The flat wood<br>banding wraps the front and then curves<br>around the back, making this piece a<br>show-stopper from any angle. It features<br>Paula's exclusive Blend-Down seat<br>cushion and loose bed-pillow back for a<br>plush, comfortable seat. |
| Status:       | New                                                                                                                                                                                                                                                                                                                                                                     |