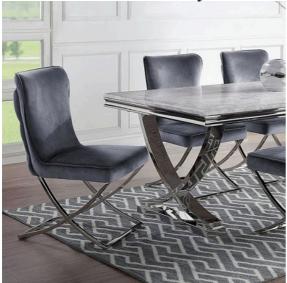

## **DETAILS**:

How about a modern marvel on your very own dining space? This brilliant piece features a faux marble rectangular top with beveled edges, held up by two curved pedestals finished in chrome. The matching chairs share the same shape and finish as the table, with seats upholstered in gray velvet fabric. With their unique backs featuring deep button tufting and welttrimmed edges, they complete this sleek and exquisite set.

Glam

Stainless Steel, Faux Marble Metal Construction Button-tufted Velvet Chrome 18mm Beveled Faux Marble Top Double Pedestal Base Welt Trim