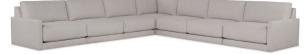

## Modern Living Room Furniture Sectionals M101 Lyon Sectional -Fabric at M Furnishings

M Furnishings www.mfurnishings.com

SKU: M101 Lyon Sectional – Fabric Height: 33" (83.8 cm) Seat Depth: 23" (58.4 cm) Seat Height: 17.25" (43.8 cm) Arm Height: 33" (83.8 cm) Availability: Type: Sectionals Category: Living Room Collection: Lyon Motion Type: Stationary Material: Fabric Style: Modern/Contemporary Brand: Modern Features: Track arm design Material: Fabric