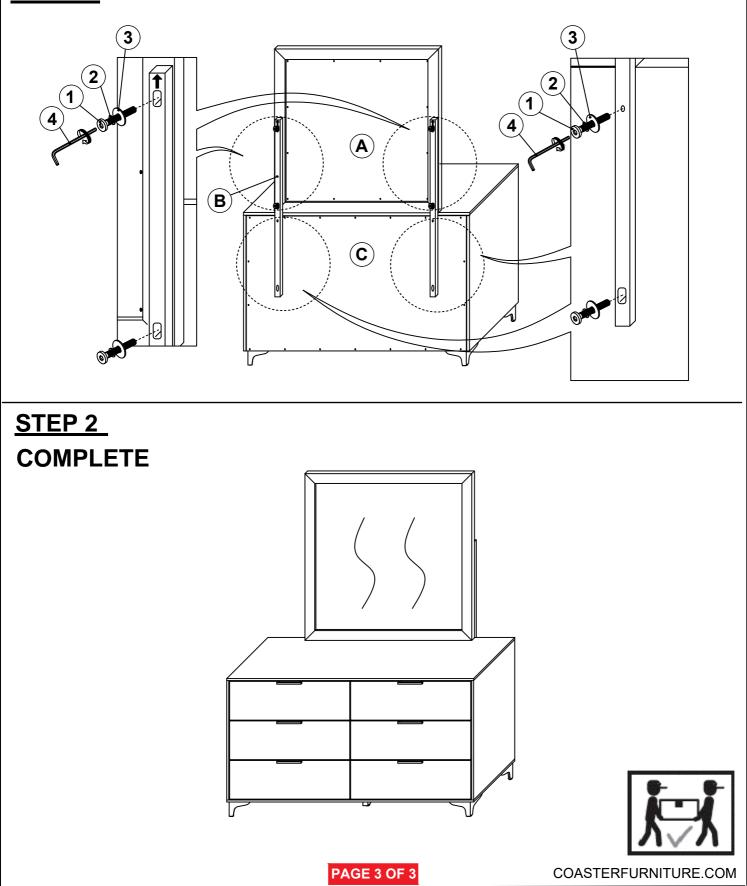

## **ASSEMBLY INSTRUCTIONS**

<u>STEP 1</u>

Note : Dimension tolerance  $\pm 5\%$

## PARTS IDENTIFICATION

| Α                                                                                                                     | MIRROR                              | $\overline{\varsigma\varsigma}$ | 1PC  |
|-----------------------------------------------------------------------------------------------------------------------|-------------------------------------|---------------------------------|------|
| В                                                                                                                     | MIRROR SUPPORT (PACKED WITH MIRROR) | <del>ka a•a</del> j             | 2PCS |
| С                                                                                                                     | DRESSER FROM BOX ITEM 224453        |                                 | 1PC  |
| HARDWARE IDENTIFICATION                                                                                               |                                     |                                 |      |
| 1                                                                                                                     | BOLT<br>(M6 x 40MM - RBW)           |                                 | 8PCS |
| 2                                                                                                                     | LOCK WASHER<br>(1/4" x 13 Ø - RBW)  |                                 | 8PCS |
| 3                                                                                                                     | FLAT WASHER<br>(1/4" x 19 Ø - RBW)  | $\bigcirc$                      | 8PCS |
| 4                                                                                                                     | ALLEN WRENCH<br>(M4 x 65MM - BLK)   |                                 | 1PC  |
| DTE :<br>lins head screw driver is required in the assembly process; however, manufacturer does not provide this item |                                     |                                 |      |