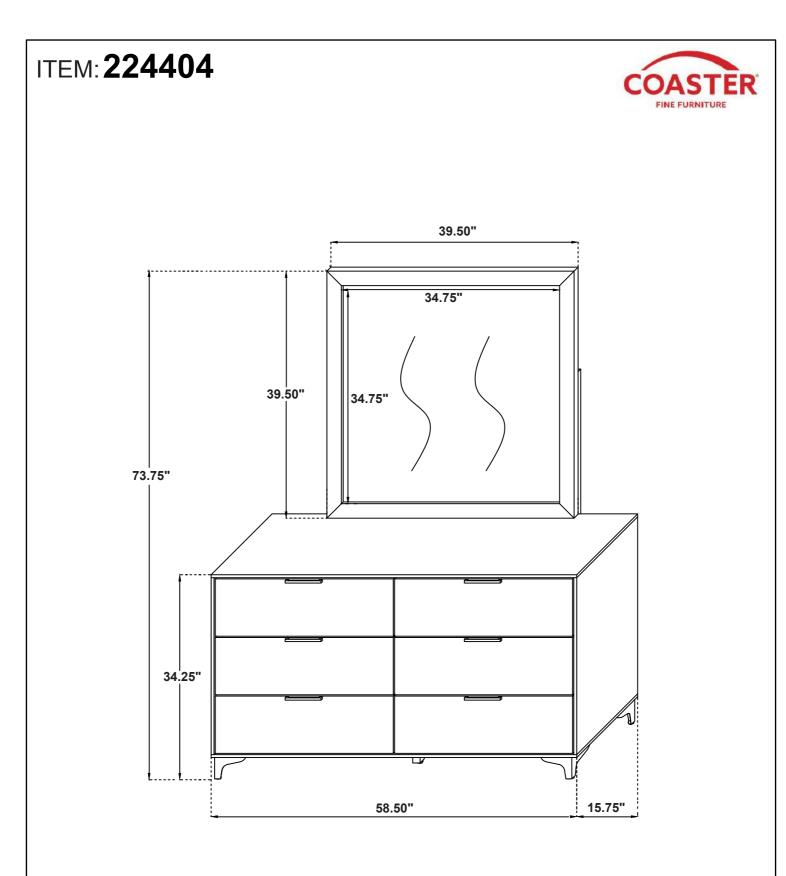

| 8PCS |
| 3                                                                                                                     | FLAT WASHER<br>(1/4" x 19 Ø - RBW)  | $\bigcirc$                      | 8PCS |
| 4                                                                                                                     | ALLEN WRENCH<br>(M4 x 65MM - BLK)   |                                 | 1PC  |
| DTE :<br>lins head screw driver is required in the assembly process; however, manufacturer does not provide this item |                                     |                                 |      |

NO

Philips head screw driver is required in the assembly process; however, manufacturer does not provide this item.

# ITEM: 224404

## **ASSEMBLY INSTRUCTIONS**



<u>STEP 1</u>





Note : Dimension tolerance  $\pm 5\%$