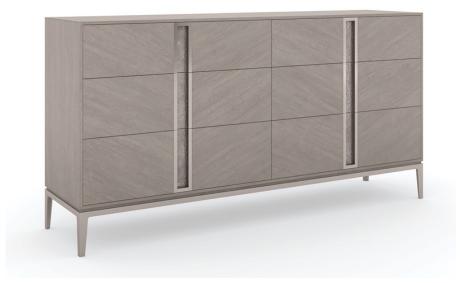

## SERENITY DOUBLE DRESSER

cla-020-014

**COLLECTION:** CARACOLE CLASSIC **DIMENSIONS:** 72W x 19D x 37.25H

With calming lines and a soothing neutral finish, this modern dresser introduces a harmonious mix of organic materials. Crafted in Koto veneer with a Haze finish that highlights the wood grain's natural beauty and herringbone pattern. Features six spacious drawers with inset metal hardware, hammered by hand for added texture and shimmer. Matte Pearl drawer interiors lend cool contrast and a touch of luxe.