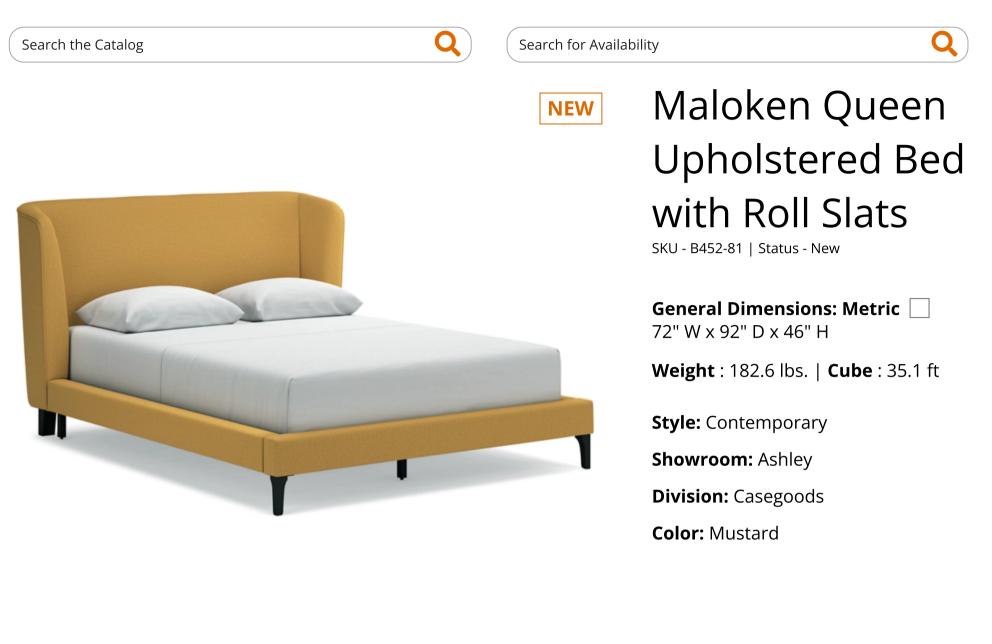

## **PRODUCT DESCRIPTION**

Complete your contemporary hideaway with this queen upholstered bed with roll slats. It's a bold centerpiece for your bedroom, making a mod color statement with allover upholstery. And cozy nights are made that much more comfortable with a shelter wingback design, stylishly encouraging you to snuggle up and settle in.

- Made with durable engineered wood frames and roll slats
- Polyester upholstery
- Shelter wingback design
- Bed does not require a foundation/box spring
- Mattress available, sold separately lacksquare