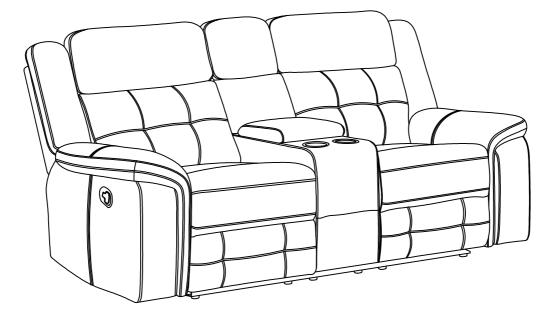

### **MODEL : CLAYTON MCLA#822C-PHNT**

# ASSEMBLY INSTRUCTIONS NOTICE DE MONTAGE

\* Please keep these instructions and have the product model # and part # available when requesting a service.