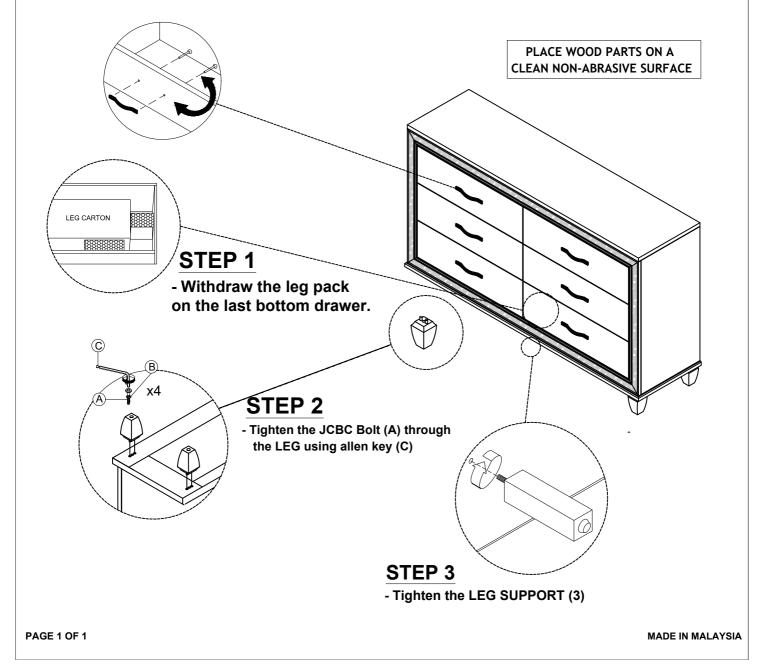

## Assembly Instructions B976-050 RADIANCE DRESSER

Thank you for purchasing this quality product. Be sure to check all packing materials carefully for small parts, which may have come loose inside the carton during shipment. Identify and count all items and compare with the parts list and hardware list shown below.

| PARTS LIST |             |             |       |  |
|------------|-------------|-------------|-------|--|
| NO         | DESCRIPTION | SKETCH      | QTY   |  |
| 1          | DRESSER     |             | 1 PC  |  |
| 2          | LEG         | <b>PPPP</b> | 4 PCS |  |
| 3          | LEG SUPPORT |             | 1 PC  |  |

| HARDWARE LIST |                                    |        |       |  |
|---------------|------------------------------------|--------|-------|--|
| NO            | DESCRIPTION                        | SKETCH | QTY   |  |
| А             | JCBC BOLT - M6 x 3 $\frac{1}{8}$ " |        | 4 PCS |  |
| В             | SPRING WASHER - M6                 | Ø      | 4 PCS |  |
| с             | ALLEN KEY - M4                     |        | 1 PC  |  |