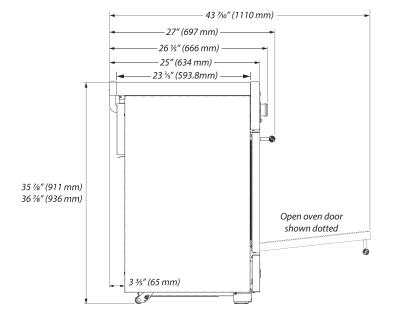

- Product Dimensions: 35 ½" W x 28" D x 36 1/2" H
- · Shipping weight (lbs): 401 lbs (includes range, crate & pallet)