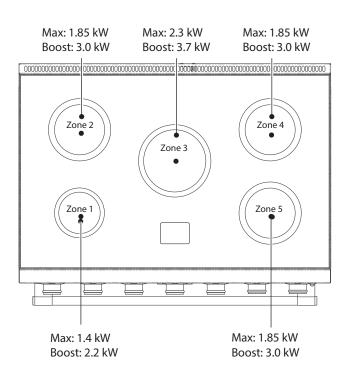

## SPECIFICATIONS

- · Electrical: Induction Zone: 11.1 kW (48A)
- Oven: 3.7kW (17A), 240V
- Electrical Rating: 240V (L1, L2 + N + Grd), 60Hz, 15.1 kW
- · Cooktop Ratings:

Front Left: 1.4 kW (Max) 2.2 kW (Boost) Rear Left: 1.85 kW (Max) 3.0 kW (Boost) Center: 2.3 kW (Max) 3.7 kW (Boost) Front Right: 1.85 kW (Max) 3.0 kW (Boost) Rear Right: 1.85 kW (Max) 3.0 kW (Boost)

## **FEATURES**

- Professional 5 burner induction cooktop

   13 temperature settings
   One 9" 2300W burner with 3700W power boost
   Three 7" 1850W burners with 3000W power boost
   One 6" 1400W burner with 2200W power
- Cooktop constructed of durable ceramic glass that easily wipes clean
- 7-Mode Multifunction Oven with European Dual-Convection Cooking, Fan-Assisted Baking, Browning, Thaw-to-Serve, Convection Broiling, Warming and Conventional Cooking
- · Large 4.5 cubic feet capacity fits a 25lb turkey!
- · Three heavy-duty telescoping glide-out oven racks
- · Dual-pan broiler system
- True European convection with dual-fan
- Convenient storage drawer large enough to hold oven racks
- Integrated pan recognition sensors automatically shut off cooking zone when no pan is detected
- Child safety feature locks cooktop operation from unwanted use
- Heavy duty die-cast commercial grade metal control knobs