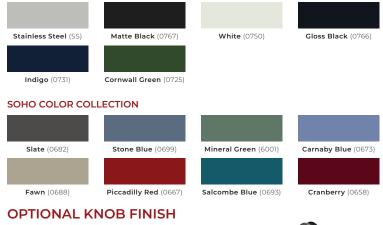

### FINISHES

**NOTE:** Colors not in stock could have a 4-12 week lead time (check for availability). Ranges manufactured using Soho colors are only available with stainless steel fascia.

AGA

### CLASSIC COLOR COLLECTION

NOTE: The AGA Mercury ships standard with Stainless Steel Knobs, but also has a Black finish option available as an after-market purchase.