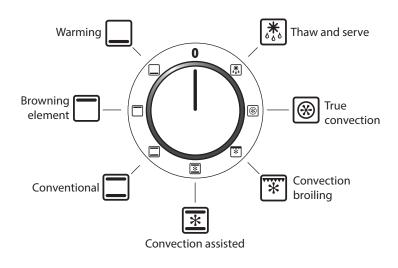

## **FEATURES**

- Professional 5 burner induction cooktop

   13 temperature settings
   One 9" 2300W burner with 3700W power boost
   Three 7" 1850W burners with 3000W power boost
   One 6" 1400W burner with 2200W power
- Cooktop constructed of durable ceramic glass that easily wipes clean
- 7-Mode Multifunction Oven with European Dual-Convection Cooking, Fan-Assisted Baking, Browning, Thaw-to-Serve, Convection Broiling, Warming and Conventional Cooking
- · Large 4.5 cubic feet capacity fits a 25lb turkey!
- · Three heavy-duty telescoping glide-out oven racks
- · Dual-pan broiler system
- True European convection with dual-fan
- Convenient storage drawer large enough to hold oven racks
- Integrated pan recognition sensors automatically shut off cooking zone when no pan is detected
- Child safety feature locks cooktop operation from unwanted use
- Heavy duty die-cast commercial grade metal control knobs