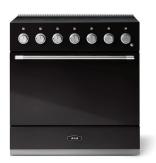

 $\bigcirc$ 

 $\bigcirc$ 

()

The AGA Mercury range is known for its bold design, contemporary details, zero-clearance facade and mod style cooking controls. It is truly a statement piece in any luxury kitchen.

Designed and built in the UK, this range is a technical masterpiece, the embodiment of exquisite quality and stylish, thoughtful design. Available in 16 sophisticated finish options, The AGA Mercury range is the perfect match for any mood or lifestyle.