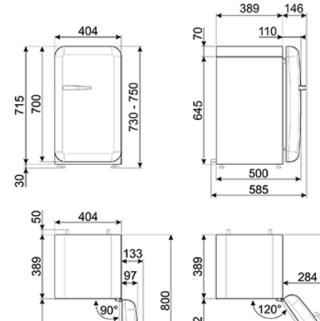

#### DIMENSIONS

Dimensions (HxWxD): 29 1/8" x 15 7/8" x 19 11/16"

Capacity: 1.34 cu. ft. Net Weight: 46 lbs.