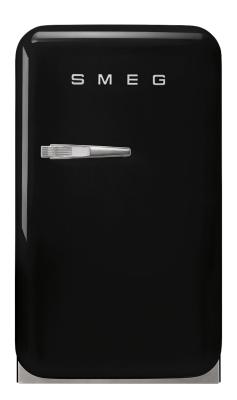

### 50's Retro style

Retro-Style Mini Refrigerator, Right-hand hinge, Black

EAN13: 8017709289799

**AESTHETIC** 

Retro-style mini refrigerator

Compact-size unit, SMEG FAB5 comes in a rich variety of colors

#### **TECHNICAL SPECIFICATIONS**

Automatic defrost

LED internal lighting

2 adjustable shelves

2 door bins

"SMART SYSTEM" special feature: Especially designed for hotel rooms, FAB5's Smart System alternates "on" and "off" phases, based on the presence of guests in the room. A "cold reserve" maintains the temperature low with a minimum amount of 6 hours of operation per day\*