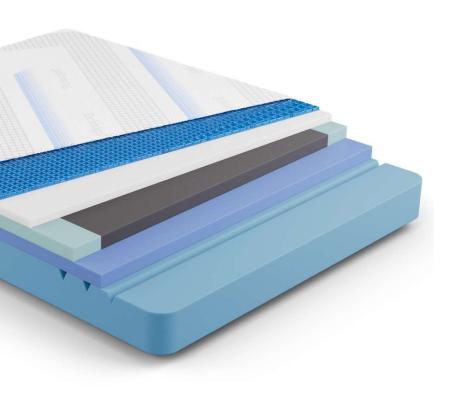

### **CoolStream® Maximum Cooling Fabric**

Special conductive yarns actively move heat through the fabric to maintain a cool, comfortable sleeping environment all night long.

### **Triple Zoned Technogel Cooling Layer**

Technogel's naturally high thermal conductivity means it helps disperse the heat released from your body throughout the night. Plus, an innovative grid design helps promote airflow and breathability to enhance the thermal regulation.

## **CertiPUR-US High Density Comfort Layer**

Gives your body the support it needs for proper spinal alignment and is made with open cell technology for lasting comfort that sleeps cool

#### **High Density Orthopedic Support Core:**

Pressure relief and contouring is delivered with our stable high density, CertiPUR-US certified foam core to provide support and comfort