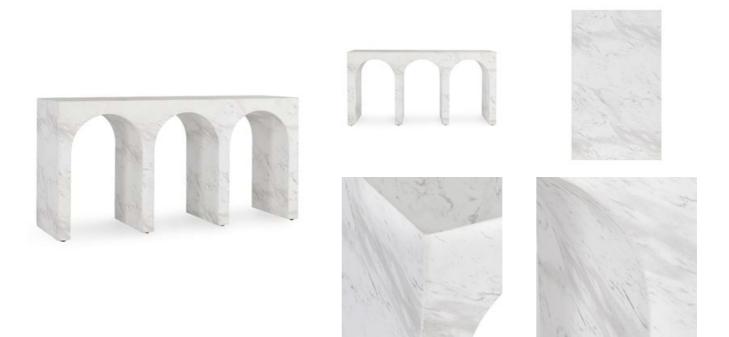

## Marmo Outdoor Concrete 61" Console Table Ivory/Gray

## PRODUCT DETAILS

Specifications SKU : 51031623 Collection : Marmo Materials : Glass Fiber Reinforced Concrete Dimensions : 61.00 W X 18.00 D X 30.00 H Colors : Ivory/Gray Product Weight : 271 Product Cubic Feet : 35.57

#### Features

Crafted by skilled artisans, glass fiber reinforced concrete is a lightweight solution to this statement design.

Created through a mold, our fiberreinforced concrete can withstand temperature above 120Ű degrees F and be exposed to moisture without immediate damage. Leaving the piece exposed to weather for long periods of time will cause natural discoloration and fading.

Marble design is applied by hand per piece, making the pattern unique from piece to piece.

Less heavy than traditional solid concrete furnishings.

Stain resistant.

Clean contemporary design created for universal use.