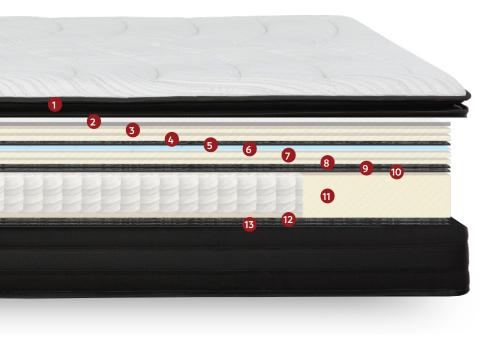

## 11.5" Mattress

- 1. Soft polyester Belgian damask knitted fabric.
- 2. 75g Polyester fibre.
- 3. 0.79" Regular foam for support.
- 4. 1" Regular foam for support.
- 5. Non-Woven Fabric to help maintain and protect the layers 25g
- **6.** 04" Gel infused memory foam to distributing weight and lower body temperature.
- 7. 1.8" Regular foam for support.
- 8. 0.75" Regular foam for support.
- 9. Non-Woven Fabric to help maintain and protect the layers 80g
- 10. 450g Grey hard felt
- 11. 7.3" pocket spring 12 gauge with 4" thick high-density foam frame for lateral support.
- 12. 450g Grey hard felt
- **13.** Non-Woven Fabric to help maintain and protect the layers 110g