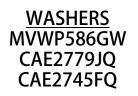

## SHOP LOCAL AND SAVE \$150 DURING THIS BRANDSOURCE EXCLUSIVE EVENT

MODEL LIST

ELECTRIC DRYERS MEDP586KW CEM2779JQ CGM2745FQ GAS DRYERS MGDP586KW CGM2779JQ CGM2745FQ

Receive a **\$150** rebate when you purchase qualifying **MAYTAG OR WHIRLPOOL COMMERCIAL LAUNDRY PAIR** between **NOVEMBER 6, 2024 and DECEMBER 4, 2024** by consumers from an authorized BrandSource member store. Offer good for personal use retail purchases only. This offer is not available for builders, contract sales, or resellers. Limit one rebate per household. Additional terms apply, see details below.