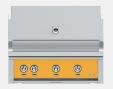

## Live Life In Color

For a limited time, in-store only, receive a free grill color panel upgrade with the purchase of any size Hestan Outdoor or Aspire by Hestan grill head.



Steeletto (Stainless Steel)-SS

## Eligible grill head models include:

EAB GABR EMB GMBR EABR EMBR

## Free color panels include:

AGCP30-COLOR AGCP42-COLOR AECP30-COLOR AECP36-COLOR AECP42-COLOR

## Over \$750 Value



Matador (Red)-RD



Citra (Orange)-OR



Pacific Fog (Dark Gray)-GG



Bora Bora (Turquoise)-TQ



Prince (Blue)-BU



Stealth (Black)-BK



Tin Roof (Burgundy)-BG



Sol (Yellow)-YW



Grove (Green)-GR



Lush (Purple)-PP



Froth (White)-WH