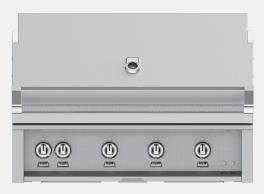

## Live Life In Color

For a limited time, in-store only, receive a free grill color panel upgrade with the purchase of any size Hestan Outdoor or Aspire by Hestan grill head.

Steeletto (Stainless Steel)-SS

## Eligible grill head models include:

EAB GABR EMB GMBR EABR EMBR

## Free color panels include:

AGCP30-COLOR AGCP42-COLOR AECP30-COLOR AECP36-COLOR AECP42-COLOR

## Over \$750 Value

Matador (Red)-RD

Citra (Orange)-OR

Pacific Fog (Dark Gray)-GG

Bora Bora (Turquoise)-TQ

Prince (Blue)-BU

Stealth (Black)-BK

Tin Roof (Burgundy)-BG