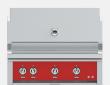

## Live Life In Color

For a limited time, in-store only, receive a free grill color panel upgrade with the purchase of any size Hestan Outdoor or Aspire by Hestan grill head.

Steeletto (Stainless Steel)-SS

## Eligible grill head models include:

EAB GABR EMB GMBR EABR EMBR

## Free color panels include:

AGCP30-COLOR AGCP42-COLOR AECP30-COLOR AECP36-COLOR AECP42-COLOR

## Over \$750 Value

Matador (Red)-RD

Citra (Orange)-OR

Pacific Fog (Dark Gray)-GG

Bora Bora (Turquoise)-TQ

Prince (Blue)-BU

Stealth (Black)-BK

Tin Roof (Burgundy)-BG