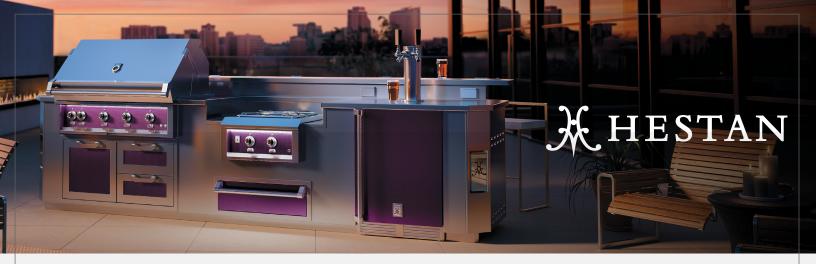

## Live Life In Color

For a limited time, in-store only, receive a free grill color panel upgrade with the purchase of any size Hestan Outdoor or Aspire by Hestan grill head.

Steeletto (Stainless Steel)-SS

## Eligible grill head models include:

EAB GABR EMB GMBR EABR EMBR

## Free color panels include:

AGCP30-COLOR AGCP42-COLOR AECP30-COLOR AECP36-COLOR AECP42-COLOR

## Over \$750 Value

Matador (Red)-RD

Citra (Orange)-OR

Pacific Fog (Dark Gray)-GG

Bora Bora (Turquoise)-TQ

Prince (Blue)-BU

Stealth (Black)-BK

Tin Roof (Burgundy)-BG