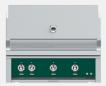

## Live Life In Color

For a limited time, in-store only, receive a free grill color panel upgrade with the purchase of any size Hestan Outdoor or Aspire by Hestan grill head.



Steeletto (Stainless Steel)-SS

## Eligible grill head models include:

EAB GABR EMB GMBR EABR EMBR

## Free color panels include:

AGCP30-COLOR AGCP42-COLOR AECP30-COLOR AECP36-COLOR AECP42-COLOR

## Over \$750 Value



Matador (Red)-RD



Citra (Orange)-OR



Pacific Fog (Dark Gray)-GG



Bora Bora (Turquoise)-TQ



Prince (Blue)-BU



Stealth (Black)-BK



Tin Roof (Burgundy)-BG



Sol (Yellow)-YW



Grove (Green)-GR



Lush (Purple)-PP



Froth (White)-WH